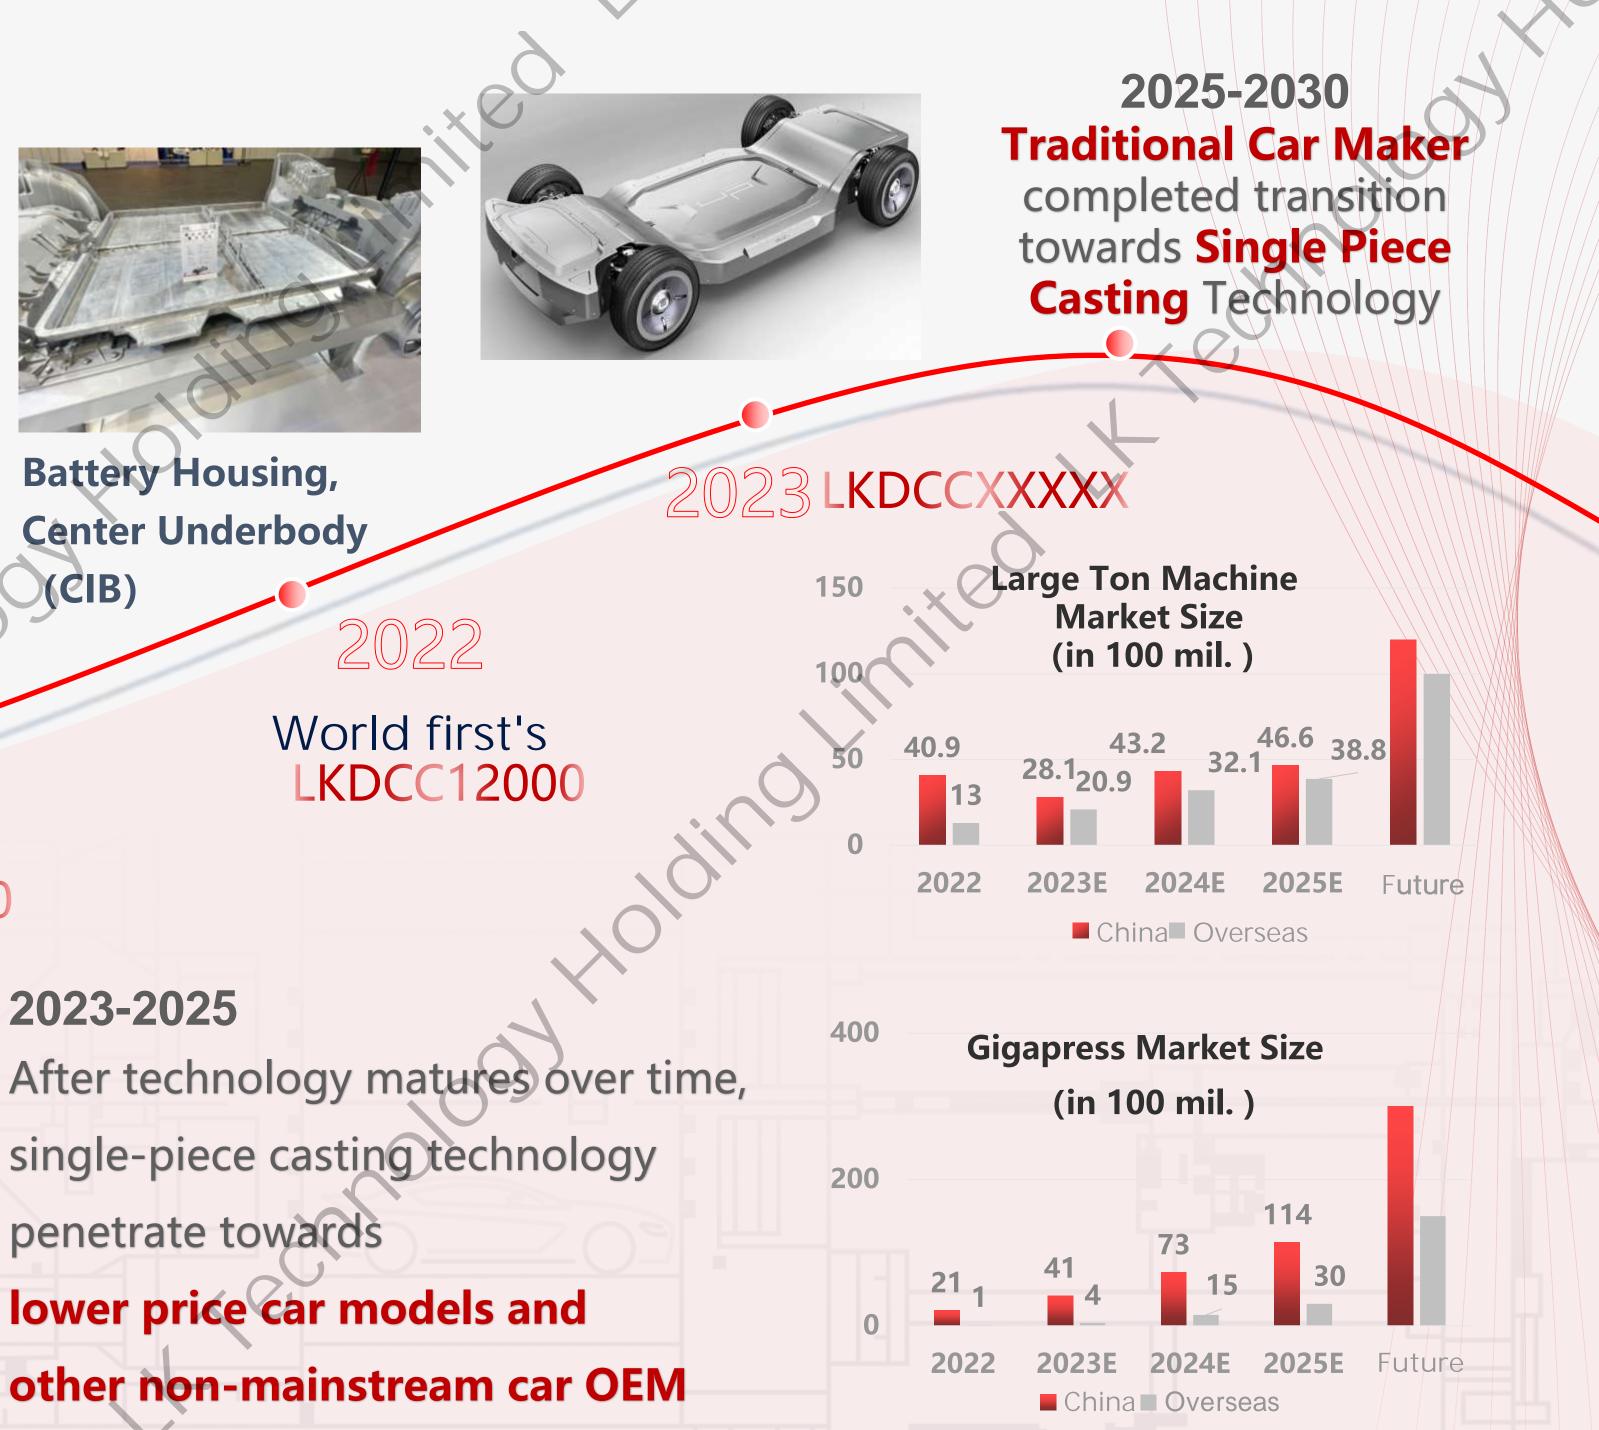

## Die Casting Machine Sector : Revolution of car body production with Single Piece Casting

stamped parts to be wielded:
70+ parts at rear underbody
40+ parts at front underbody

1 casted part at rear underbody
 1 casted part at front underbody

center underbody CTC/CTB Single Piece Battery Housing

- **Cost Reduction**: Production Cost reduced by 40%, production line area reduced by 30%, 300 robots usage reduced, underbody weight reduction increases driving range
- Efficiency Increase: Single-Piece Aluminum gigacasting to replace the tradition process of wielding multiple stamped aluminum parts, production cycle reduced from 120 minutes to 110-120 seconds.
- Weight Reduction: Overall vehicle weight reduced by 10%~20%, underbody weight reduced by 30%

#### Entire underbody in one Single Piece

## **Die Casting Machine Sector : Market transition towards Single-Piece Casting Technology**

Rear Underbody

**Front Chassis** 

**LKDCC6000** 

2020-2022

Mainly

KDCC9000

2023-2025

medium – high end premium car models

use single-piece casting technology