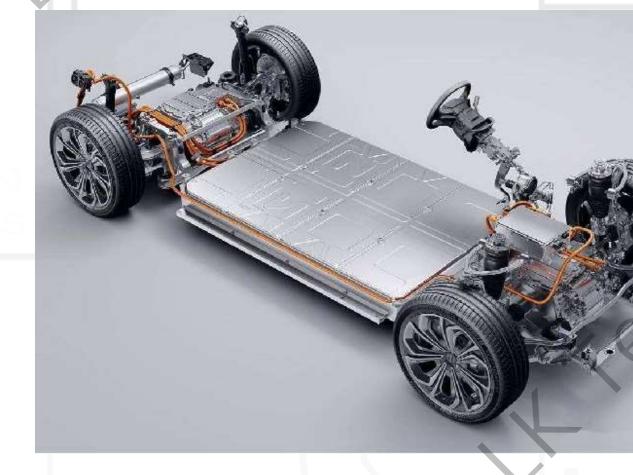

## Die Casting Machine Sector : Revolution of car body production with Single Piece Casting

stamped parts to be wielded:
70+ parts at rear underbody
40+ parts at front underbody

1 casted part at rear underbody
 1 casted part at front underbody

center underbody CTC/CTB Single Piece Battery Housing

- **Cost Reduction**: Production Cost reduced by 40%, production line area reduced by 30%, 300 robots usage reduced, underbody weight reduction increases driving range
- Efficiency Increase: Single-Piece Aluminum gigacasting to replace the tradition process of wielding multiple stamped aluminum parts, production cycle reduced from 120 minutes to 110-120 seconds.
- Weight Reduction: Overall vehicle weight reduced by 10%~20%, underbody weight reduced by 30%

#### Entire underbody in one Single Piece

## **Die Casting Machine Sector : Market transition towards Single-Piece Casting Technology**

Rear Underbody

**Front Chassis** 

**LKDCC6000** 

2020-2022

Mainly

KDCC9000

2023-2025

medium – high end premium car models

use single-piece casting technology