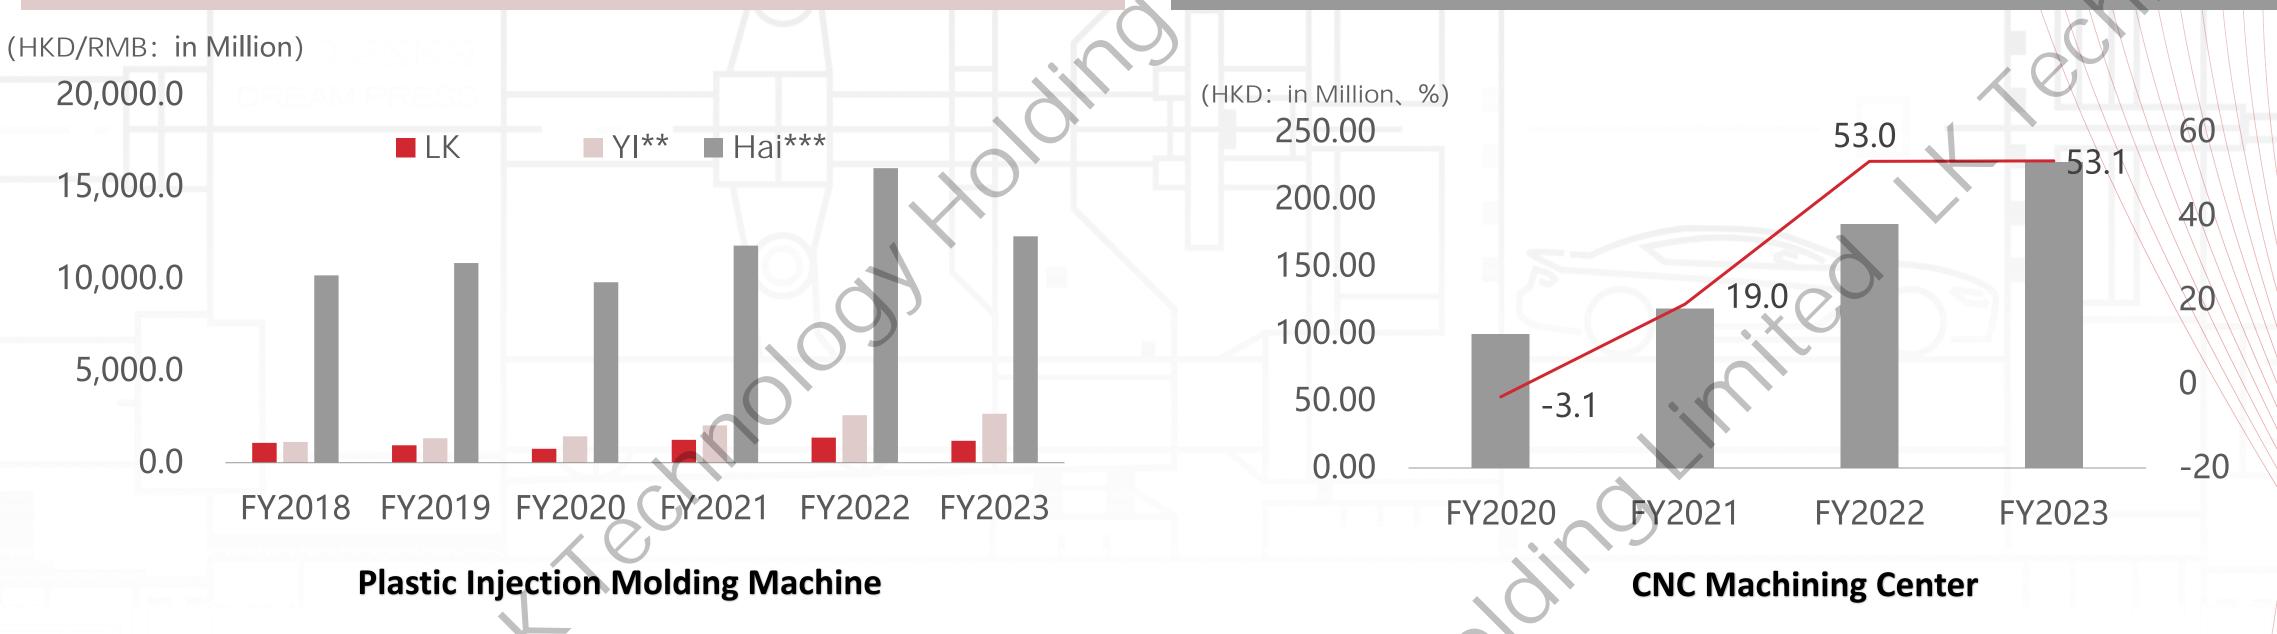

## FY22/23 Performance

Revenue income: 5.89 Billion HKD

Year on Year Growth Rate: 10.0%

Compound Growth Rate over 3 Years 29.0%

| Machine              | Revenue      | Year-on-Year |
|----------------------|--------------|--------------|
| Die Casting          | 4.42 Billion | 16.0%        |
| Plastic Injection    | 1.19 Billion | -12.8%       |
| <b>CNC Machining</b> | 277 Million  | 53.1%        |

## **Stable Market Share on Plastic Injection**

- Stable market share as top 5 Plastic Injection Molding Machine Maker in
   Our new MCG series of 5-Axis Gantry-Type machining center will help to china
   Our new MCG series of 5-Axis Gantry-Type machining center will help to efficiently accelerate the post processing of the single-piece gigacastings.
- Our new 3<sup>rd</sup> generation product receive good response from the market.
- Sales strategy towards home appliance, Toy, and Medical Industry.
- Using the sales resource from all 3 LK product sectors to penetrate into Automotive Industry customer resources.
  At the same time, increase product innovation and cost control, there
  At the same time, increase product innovation and cost control, there
  At the same time, increase product innovation and cost control, there
  At the same time, increase product innovation and cost control, there
  At the same time, increase product innovation and cost control, there
- At the same time, increase product innovation and cost control, there are still plenty of growing potential for the plastic injection molding machine sector.

### New product line for CNC

 Using the sales resource from all 3 LK product sectors to penetrate into Automotive Industry customer resources ,

**GIGA PRESS** (Incorporated in the Cayman Islands with limited liability) **5** Strategies