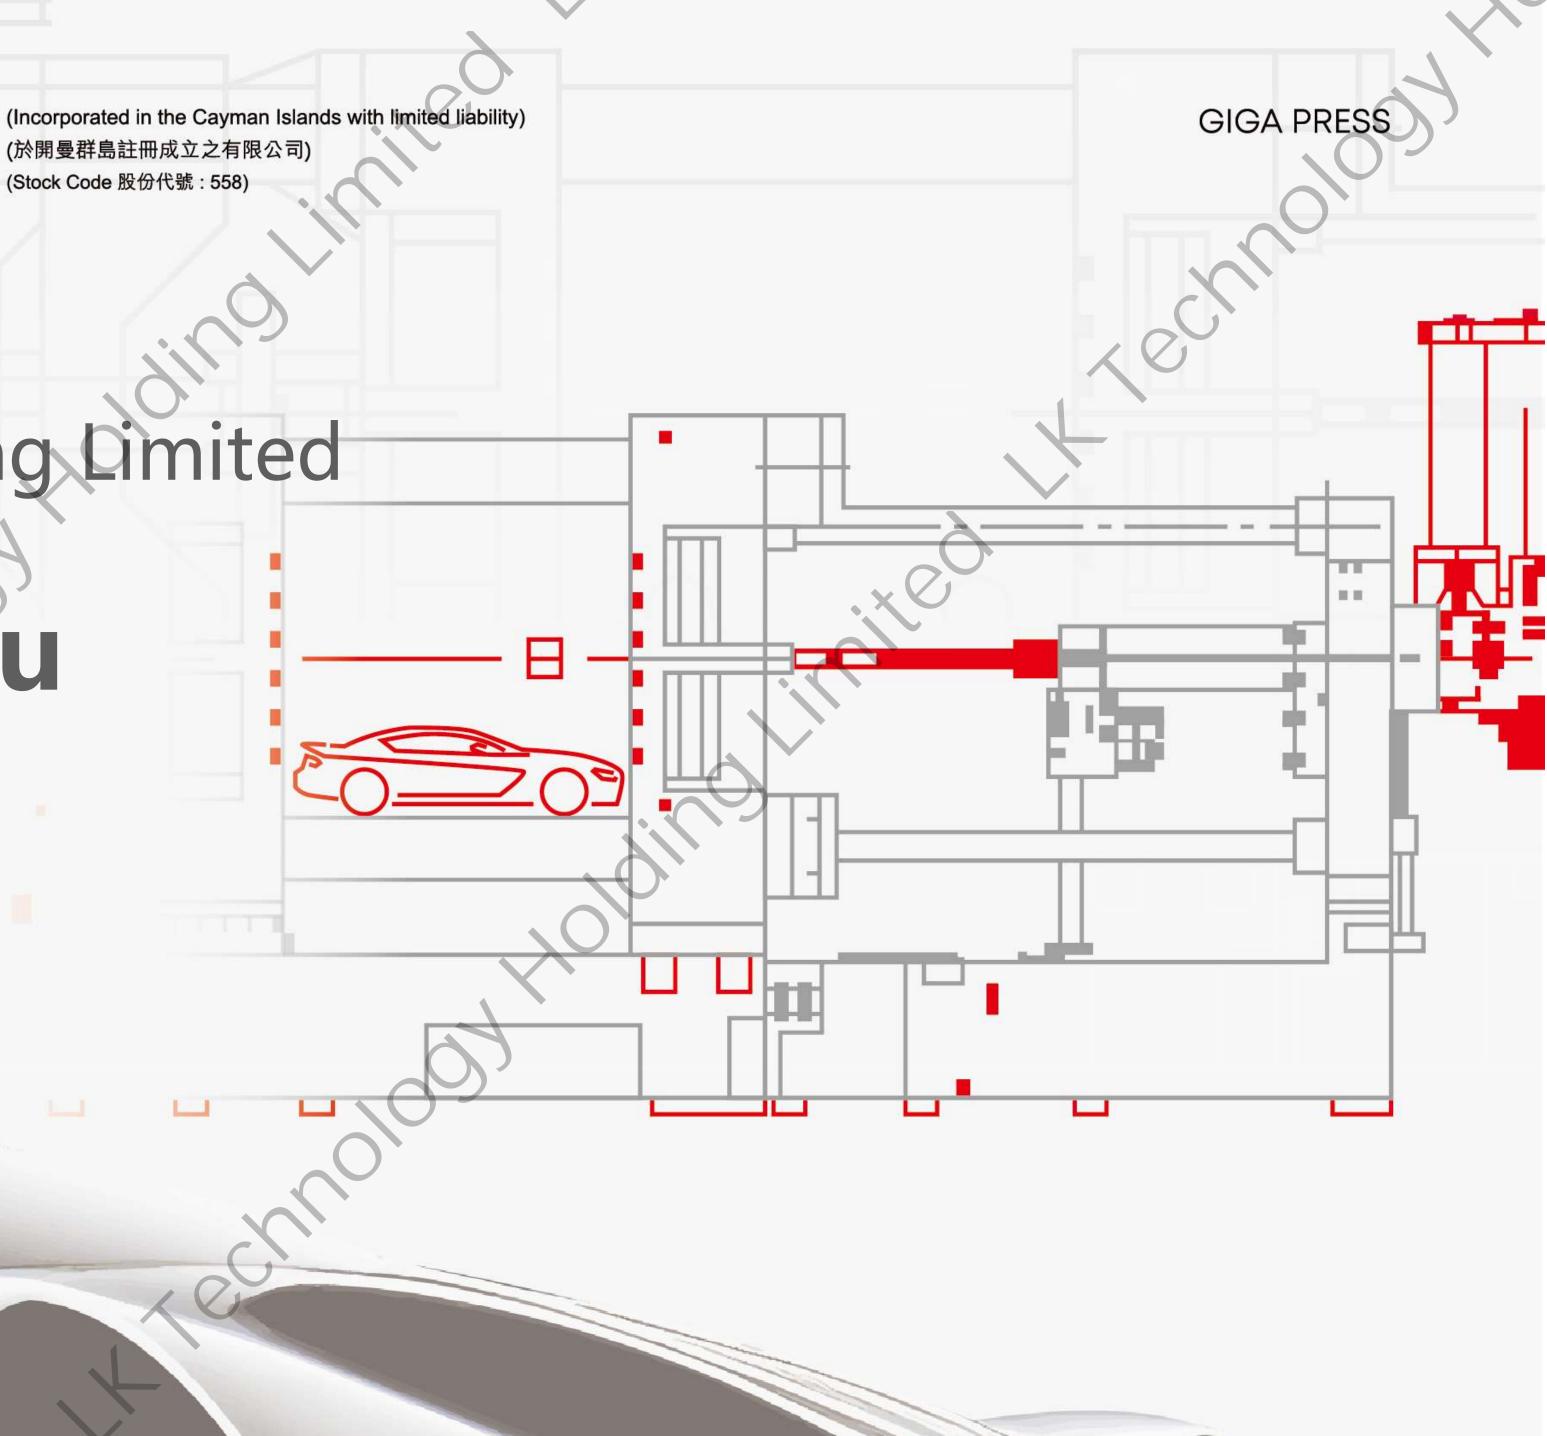

## Die Casting Machine Sector : Revolution of car body production with Single Piece Casting

stamped parts to be wielded:
70+ parts at rear underbody
40+ parts at front underbody

1 casted part at rear underbody
 1 casted part at front underbody

center underbody CTC/CTB Single Piece Battery Housing

- **Cost Reduction**: Production Cost reduced by 40%, production line area reduced by 30%, 300 robots usage reduced, underbody weight reduction increases driving range
- Efficiency Increase: Single-Piece Aluminum gigacasting to replace the tradition process of wielding multiple stamped aluminum parts, production cycle reduced from 120 minutes to 110-120 seconds.
- Weight Reduction: Overall vehicle weight reduced by 10%~20%, underbody weight reduced by 30%

#### Entire underbody in one Single Piece