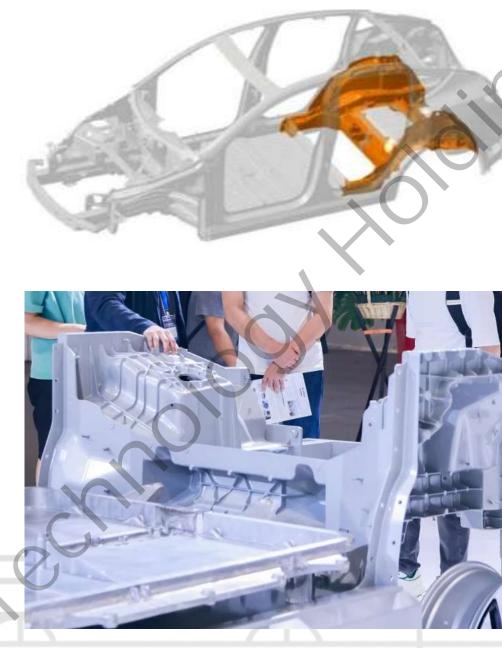

## Die Casting Machine Sector : Revolution of car body production with Single Piece Casting

stamped parts to be wielded:
70+ parts at rear underbody
40+ parts at front underbody

1 casted part at rear underbody
 1 casted part at front underbody

center underbody CTC/CTB Single Piece Battery Housing

- **Cost Reduction**: Production Cost reduced by 40%, production line area reduced by 30%, 300 robots usage reduced, underbody weight reduction increases driving range
- Efficiency Increase: Single-Piece Aluminum gigacasting to replace the tradition process of wielding multiple stamped aluminum parts, production cycle reduced from 120 minutes to 110-120 seconds.
- Weight Reduction: Overall vehicle weight reduced by 10%~20%, underbody weight reduced by 30%

#### Entire underbody in one Single Piece