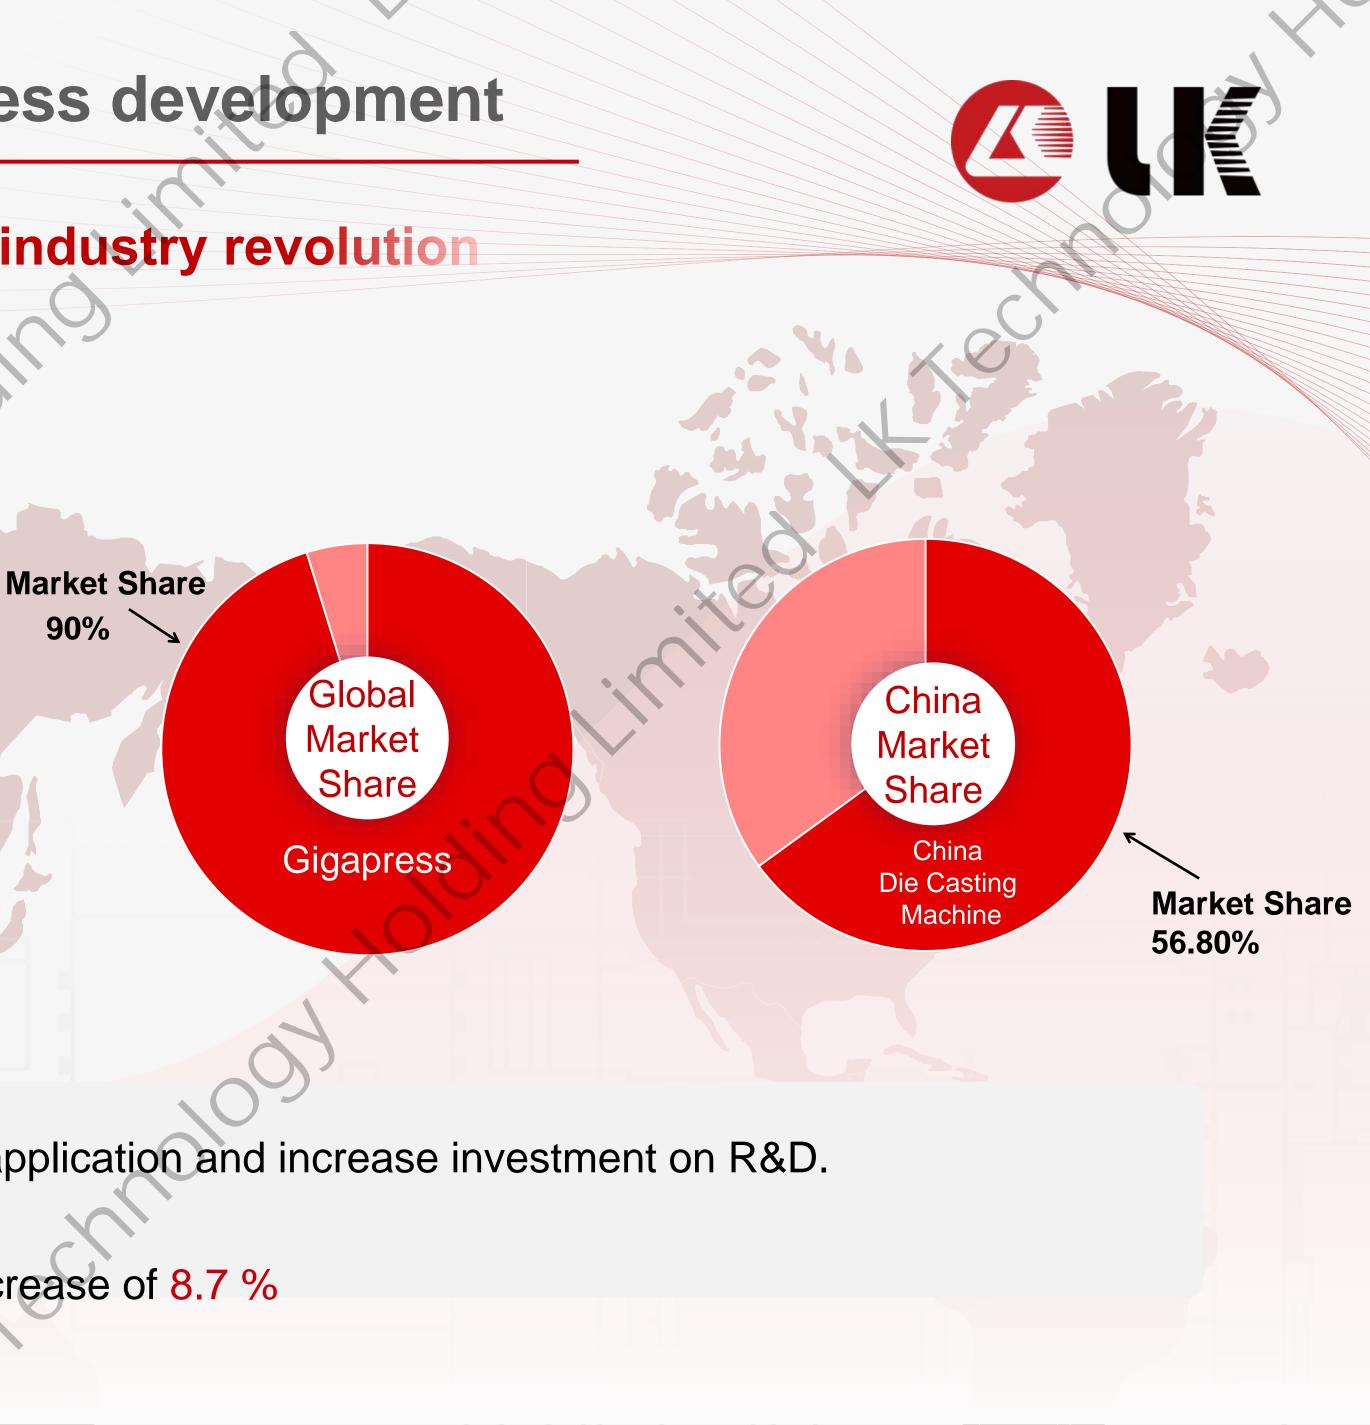

## World's Largest Die Casting Machine Producer :

Small Tonnage : < 1000 Ton

(Smartphone, computer, glasses, watches, home appliances and accessories, fashion accessories )

- Large Tonnage: 1000 -5000 Ton (Shock Tower, EV Powertrain Drive Unit, Body-in-White, Building Formwork, Battery Housing)
- Ultra Large Tonnage (Gigapress) : 6000-12000 Ton (Front & Rear Underbody 
   Center Underbody Battery Housing )

## **Die Casting Machine Sector:** New Applications driving new wave of sales growth for Large Tonnage Die Casting Machine

#### Building Formwork, Battery Housing Driving new wave of sales growth for large tonnage DCM