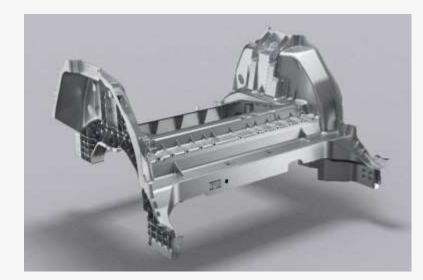

## Die Casting Machine Sector : Revolution of car body production with Single Piece Casting

stamped parts to be wielded:
70+ parts at rear underbody
40+ parts at front underbody

1 casted part at rear underbody
 1 casted part at front underbody

center underbody CTC/CTB Single Piece Battery Housing

- **Cost Reduction**: Production Cost reduced by 40%, production line area reduced by 30%, 300 robots usage reduced, underbody weight reduction increases driving range
- Efficiency Increase: Single-Piece Aluminum gigacasting to replace the tradition process of wielding multiple stamped aluminum parts, production cycle reduced from 120 minutes to 110-120 seconds.
- Weight Reduction: Overall vehicle weight reduced by 10%~20%, underbody weight reduced by 30%

#### Entire underbody in one Single Piece