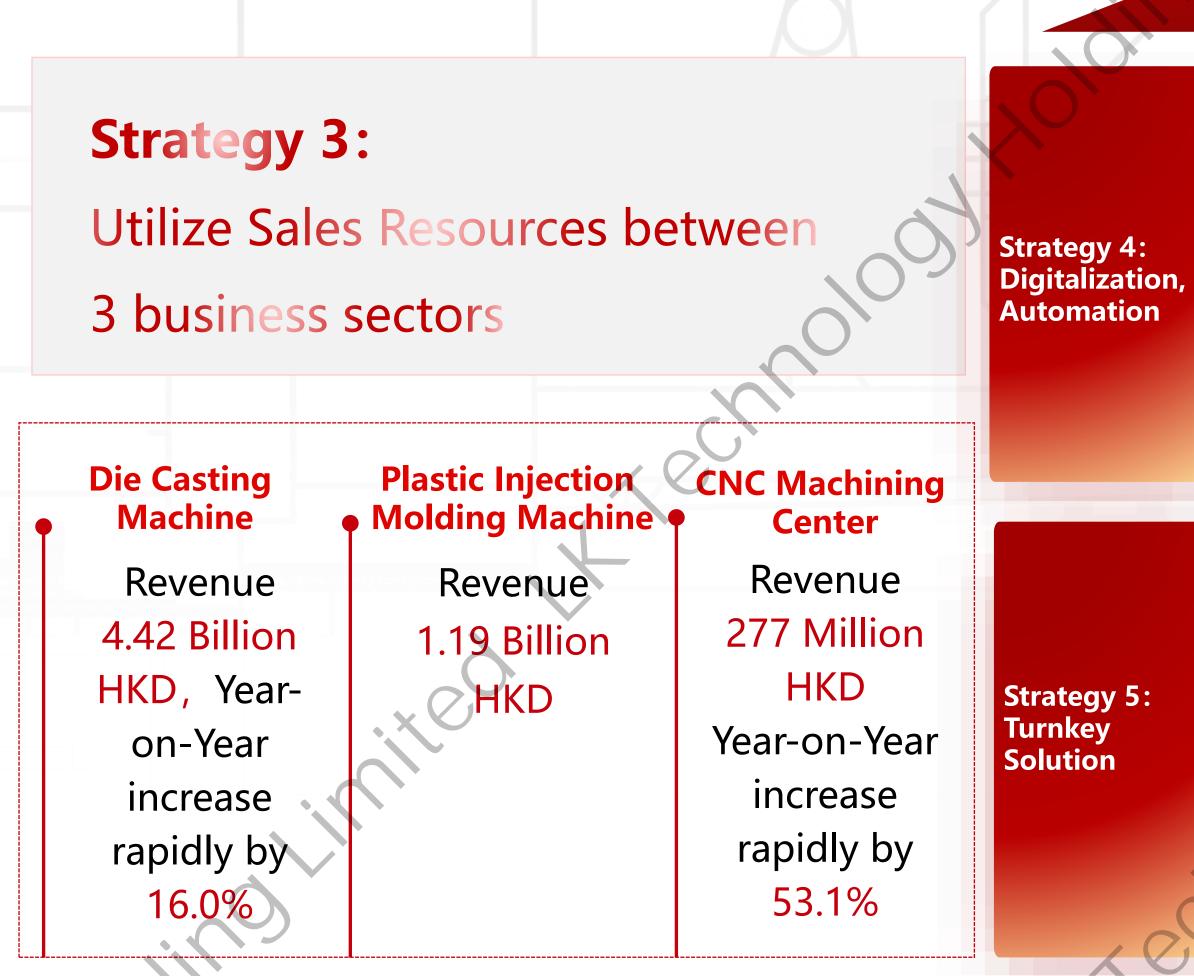

## FY22/23 Performance

Revenue income: 5.89 Billion HKD

Year on Year Growth Rate: 10.0%

Compound Growth Rate over 3 Years 29.0%

| Machine              | Revenue      | Year-on-Year |
|----------------------|--------------|--------------|
| Die Casting          | 4.42 Billion | 16.0%        |
| Plastic Injection    | 1.19 Billion | -12.8%       |
| <b>CNC Machining</b> | 277 Million  | 53.1%        |

## Plastic Injection Molding、CNC Sector Bigger room for the future growth of revenue and market share

## **Stable Market Share on Plastic Injection**

- Stable market share as top 5 Plastic Injection Molding Machine Maker in
   Our new MCG series of 5-Axis Gantry-Type machining center will help to china
   Our new MCG series of 5-Axis Gantry-Type machining center will help to efficiently accelerate the post processing of the single-piece gigacastings.
- Our new 3<sup>rd</sup> generation product receive good response from the market.
- Sales strategy towards home appliance, Toy, and Medical Industry.
- Using the sales resource from all 3 LK product sectors to penetrate into Automotive Industry customer resources.
  At the same time, increase product innovation and cost control, there
  At the same time, increase product innovation and cost control, there
  At the same time, increase product innovation and cost control, there
  At the same time, increase product innovation and cost control, there
  At the same time, increase product innovation and cost control, there
- At the same time, increase product innovation and cost control, there are still plenty of growing potential for the plastic injection molding machine sector.

### New product line for CNC

 Using the sales resource from all 3 LK product sectors to penetrate into Automotive Industry customer resources ,

**GIGA PRESS** (Incorporated in the Cayman Islands with limited liability) **5** Strategies