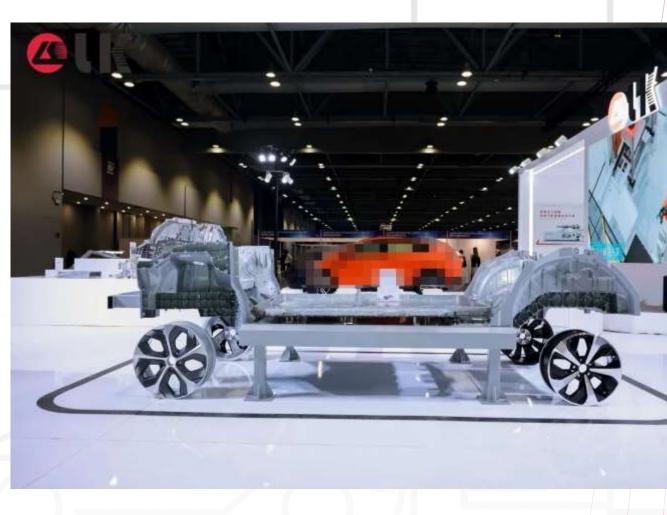

## Die Casting Machine Sector : Revolution of car body production with Single Piece Casting

stamped parts to be wielded:
70+ parts at rear underbody
40+ parts at front underbody

1 casted part at rear underbody
 1 casted part at front underbody

center underbody CTC/CTB Single Piece Battery Housing

- **Cost Reduction**: Production Cost reduced by 40%, production line area reduced by 30%, 300 robots usage reduced, underbody weight reduction increases driving range
- Efficiency Increase: Single-Piece Aluminum gigacasting to replace the tradition process of wielding multiple stamped aluminum parts, production cycle reduced from 120 minutes to 110-120 seconds.
- Weight Reduction: Overall vehicle weight reduced by 10%~20%, underbody weight reduced by 30%

#### Entire underbody in one Single Piece