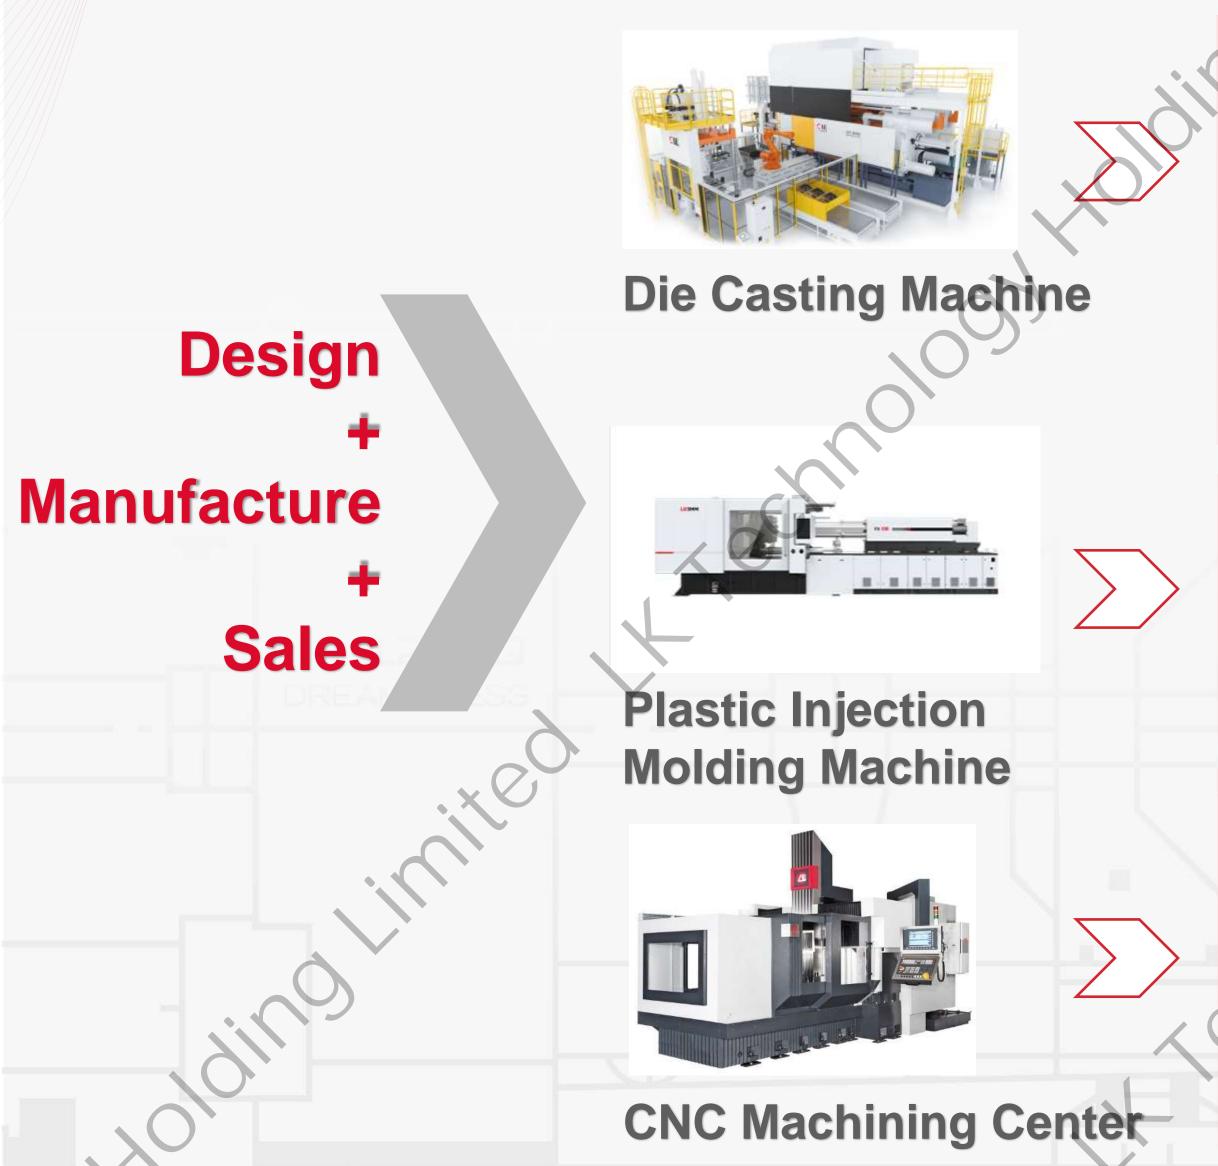

## World's Largest Die Casting Machine Producer :

Small Tonnage : < 1000 Ton

(Smartphone, computer, glasses, watches, home appliances and accessories, fashion accessories )

- Large Tonnage: 1000 -5000 Ton (Shock Tower, EV Powertrain Drive Unit, Body-in-White, Building Formwork, Battery Housing)
- Ultra Large Tonnage (Gigapress) : 6000-12000 Ton (Front & Rear Underbody 
   Center Underbody Battery Housing )

### **China's Top 5 Plastic Injection Molding Machine Producer**

 5 ton – 7000 ton with various models for different industries ( Automotives, Medical, Home Accessories )

## **Top CNC Solutions Provider**

- TC Tapping Center
- Vertical & Horizontal Machining Center
- Gantry Machining Center

(Automotive, Motor Cycle, Telecommunication Infrastructure, general accessories)